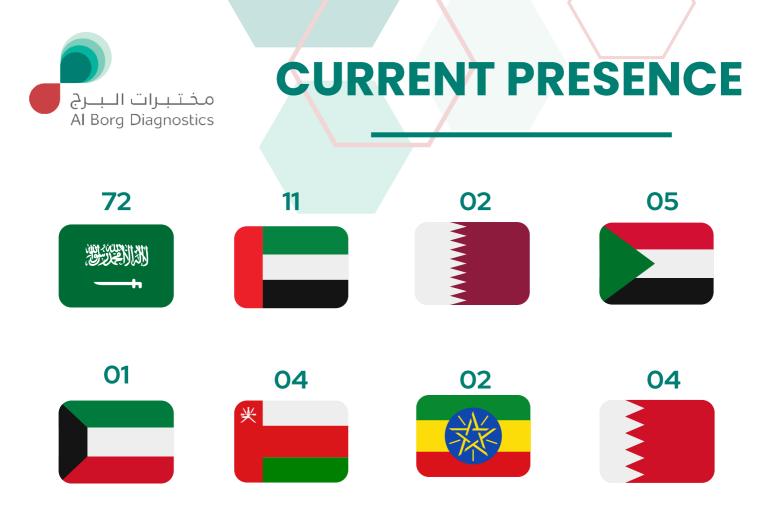

| Collective Responsibility | Transparency | Teamwork | Innovation | Leadership | Accountability |
|---------------------------|--------------|----------|------------|------------|----------------|

Established in 1998 and headquartered in Riyadh Saudi Arabia, Al Borg Diagnostics stands at the forefront of medical diagnostics laboratories. Our expansive network encompasses 72 active sites across the Kingdom of Saudi Arabia and extends into eight countries, marking us as a global leader in our field. With the aim to be a publicly listed entity on the Saudi Stock Exchange by 2025, Al Borg Diagnostics takes pride in being ranked as the 13th fastest-growing company in the Kingdom.

### Al Borg currently operates 101 laboratories across the GCC and Africa regions, demonstrating a robust presence in the healthcare sector