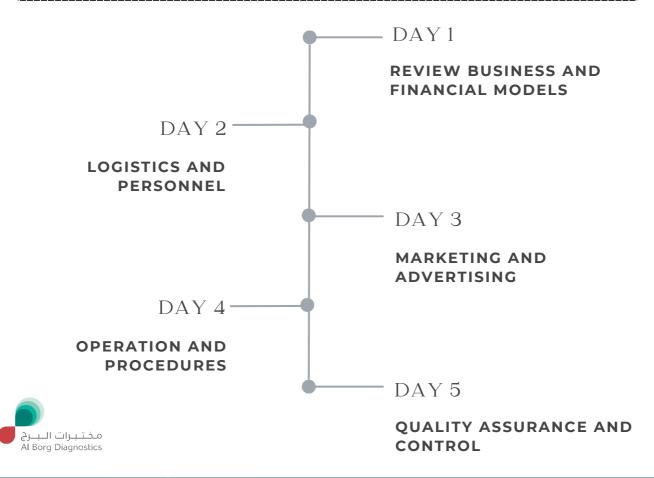

# Week 1: Training provided at a location designated by Franchisor

Al Borg Diagnostics will offer franchisees an intensive initial training program spanning approximately seven (7) days, conducted either at the company's headquarters or at a location specified by Al Borg Diagnostics' management. This foundational training is designed for one (1) to two (2) designated attendees from the franchisee's team. The program focuses on equipping these key personnel with in-depth knowledge and practical skills essential for the successful operation of the franchise. This training covers various aspects of the business, including operational procedures, quality control, customer service, and adherence to Al Borg's standards of excellence.

# Week 2: Training provided at the franchisee's location.

Upon the initiation of operations, Al Borg Diagnostics will facilitate on-site training for the franchisee. This training, delivered by experienced trainers from Al Borg Diagnostics, is scheduled to last between five (5) to seven (7) days. It is strategically designed to assist the franchisee in the effective commencement and management of their operations. This hands-on, on-site training will cover practical aspects of daily operations, ensuring that the franchisee and their team are well-prepared to meet Al Borg's standards of service excellence from day one.