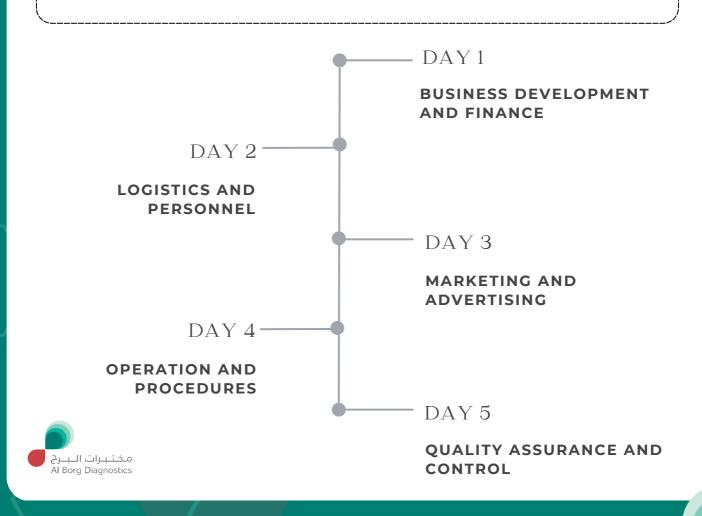

# Week 1: Training provided at a location designated by Franchisor

Al Borg Diagnostics will offer franchisees an intensive initial training program spanning approximately seven (7) days, conducted either at the company's headquarters or at a location specified by Al Borg Diagnostics' management. This foundational training is designed for one (1) to two (2) designated attendees from the franchisee's team. The program focuses on equipping these key personnel with in-depth knowledge and practical skills essential for the successful operation of the franchise. This training covers various aspects of the business, including operational procedures, quality control, customer service, and adherence to Al Borg's standards of excellence.

# Week 2: Training provided at the franchisee's location.

Upon the initiation of operations, Al Borg Diagnostics will facilitate on-site training for the franchisee. This training, delivered by experienced trainers from Al Borg Diagnostics, is scheduled to last between five (5) to seven (7) days. It is strategically designed to assist the franchisee in the effective commencement and management of their operations. This hands-on, on-site training will cover practical aspects of daily operations, ensuring that the franchisee and their team are well-prepared to meet Al Borg's standards of service excellence from day one.